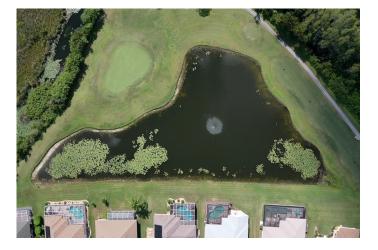

# The Groves CDD Aquatics

**Inspection Date:** 

9/21/2023 11:28 AM

#### SITE: 2C-1

Condition:

Excellent 🗸 Great

Good

Poor Mixe

Mixed Condition /Improving

#### Comments:

This pond has made improvements since last report. A lot less algae is present. There is still some subsurface growth present, as well as moderate amounts of Torpedo grass and Slender spikerush around the perimeter. Our technician will continue to monitor and treat accordingly.

| WATER:      | old Clear            | Turbid         | Tannic         |                     |
|-------------|----------------------|----------------|----------------|---------------------|
| ALGAE:      | N/A                  | imes Subsurfac | ce Filamentous | Surface Filamentous |
|             |                      | Plankton       | ic             | Cyanobacteria       |
| GRASSES:    | N/A                  | Minimal        | ★Moderate      | Substantial         |
| NUISANCE    | SPECIES              | OBSERVE        | D:             |                     |
| × Torpedo G | irass P              | ennywort       | Babytears      | Chara               |
| Hydrilla    | $\mathbf{X}$ Slender | r Spikerush    | Other:         |                     |
|             |                      |                |                |                     |