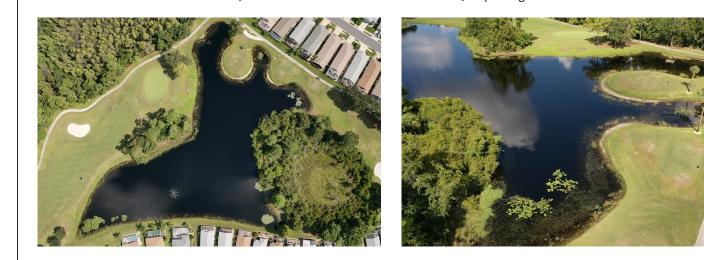

#### **SITE:** 7

Condition: Excellent √Great Good Poor Mixed Condition √Improving

#### Comments:

Algae is present along the shoreline. Lilly pads are still present in significant amounts and could use some treatment to prevent them from overtaking this waterway. Routine maintenance and monitoring will occur here.

| WATER:                     | igstyle Clear | Turbid      | Tannic        |                                     |
|----------------------------|---------------|-------------|---------------|-------------------------------------|
| ALGAE:                     | N/A           | X Subsurfac | e Filamentous | igstackingtarrowSurface Filamentous |
|                            |               | Planktoni   | C             | Cyanobacteria                       |
| GRASSES:                   | ×N∕A          | Minimal     | Moderate      | Substantial                         |
| NUISANCE SPECIES OBSERVED: |               |             |               |                                     |
| Torpedo (                  | Grass Po      | ennywort    | Babytears     | Chara                               |
| Hydrilla                   | Slender       | Spikerush   | Other:        |                                     |
|                            |               |             |               |                                     |