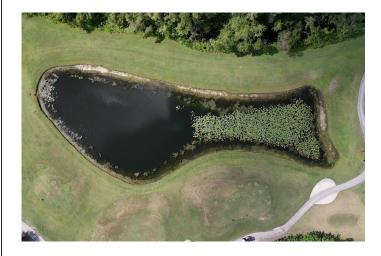

#### **SITE:** 7

Condition: Excellent √Great Good Poor Mixed Condition √Improving

#### Comments:

Algae is present along the shoreline. Lilly pads are still present in significant amounts and could use some treatment to prevent them from overtaking this waterway. Routine maintenance and monitoring will occur here.

| WATER:                     | igstyle Clear | Turbid      | Tannic        |                                     |
|----------------------------|---------------|-------------|---------------|-------------------------------------|
| ALGAE:                     | N/A           | X Subsurfac | e Filamentous | igstackingtarrowSurface Filamentous |
|                            |               | Planktoni   | C             | Cyanobacteria                       |
| GRASSES:                   | ×N∕A          | Minimal     | Moderate      | Substantial                         |
| NUISANCE SPECIES OBSERVED: |               |             |               |                                     |
| Torpedo (                  | Grass Po      | ennywort    | Babytears     | Chara                               |
| Hydrilla                   | Slender       | Spikerush   | Other:        |                                     |
|                            |               |             |               |                                     |