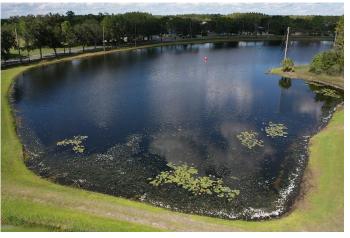

#### **SITE:** 5

Condition: Excellent Great √Good Poor Mixed Condition √Improving

#### Comments:

The perimeter of this pond contains moderate amounts of algae. Torpedo grass and Slender Spikerush also populate the shoreline. These areas will be the main focus on this pond for our technician moving forward.

| WATER:                     | igstyle Clear | Turbid           | Tannic        |                              |
|----------------------------|---------------|------------------|---------------|------------------------------|
| ALGAE:                     | N/A           | old X Subsurface | e Filamentous | <b>X</b> Surface Filamentous |
|                            |               | Planktoni        | C             | Cyanobacteria                |
| GRASSES:                   | N/A           | Minimal          | ★Moderate     | Substantial                  |
| NUISANCE SPECIES OBSERVED: |               |                  |               |                              |
| 🗙 Torpedo G                | irass P       | ennywort         | Babytears     | Chara                        |
| Hydrilla                   | ƘSlender      | Spikerush        | Other:        |                              |