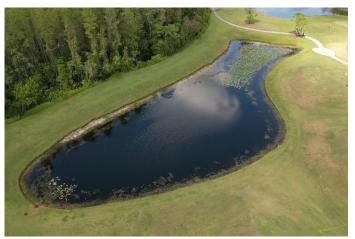

#### SITE: 2C-1

Condition:

Excellent 🗸 Great

Good

Poor Mixe

Mixed Condition /Improving

#### Comments:

This pond has made improvements since last report. A lot less algae is present. There is still some subsurface growth present, as well as moderate amounts of Torpedo grass and Slender spikerush around the perimeter. Our technician will continue to monitor and treat accordingly.

| WATER:      | old Clear            | Turbid         | Tannic         |                     |
|-------------|----------------------|----------------|----------------|---------------------|
| ALGAE:      | N/A                  | imes Subsurfac | ce Filamentous | Surface Filamentous |
|             |                      | Plankton       | ic             | Cyanobacteria       |
| GRASSES:    | N/A                  | Minimal        | ★Moderate      | Substantial         |
| NUISANCE    | SPECIES              | OBSERVE        | D:             |                     |
| × Torpedo G | irass P              | ennywort       | Babytears      | Chara               |
| Hydrilla    | $\mathbf{X}$ Slender | r Spikerush    | Other:         |                     |
|             |                      |                |                |                     |