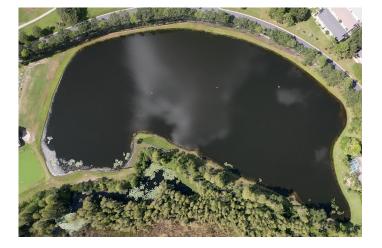

#### SITE: 6G

Condition:

Excellent Great √Good

Poor Mix

Mixed Condition ✓Improving

#### Comments:

Algae was present in this pond in moderate amounts. Nuisance grasses once again populate the shoreline and are creeping in to the water. These nuisance species will be targeted during the next maintenance event with the goal of bringing this pond back to an acceptable state.

| WATER:<br>ALGAE: | ★ Clear<br>N/A      | Turbid 🗙 Subsurfa | Tannic<br>ce Filamentous | <b>X</b> Surface Filamentous |
|------------------|---------------------|-------------------|--------------------------|------------------------------|
|                  |                     | Plankton          | ic                       | Cyanobacteria                |
| GRASSES:         | N/A                 | Minimal           | ★Moderate                | Substantial                  |
| NUISANCE         | SPECIES             | <b>OBSERVE</b>    | D:                       |                              |
| ×Torpedo G       | Grass P             | ennywort          | Babytears                | Chara                        |
| Hydrilla         | $\mathbf{X}$ Slende | r Spikerush       | Other:                   |                              |
|                  |                     |                   |                          |                              |