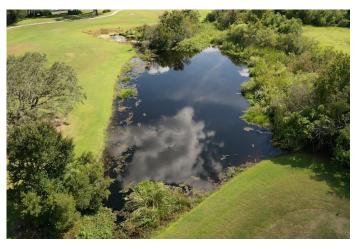

# The Groves CDD Aquatics

**Inspection Date:** 

9/21/2023 11:28 AM

#### SITE: 2C-1

Condition:

Excellent 🗸 Great

Good

Poor Mixe

Mixed Condition /Improving

#### Comments:

This pond has made improvements since last report. A lot less algae is present. There is still some subsurface growth present, as well as moderate amounts of Torpedo grass and Slender spikerush around the perimeter. Our technician will continue to monitor and treat accordingly.