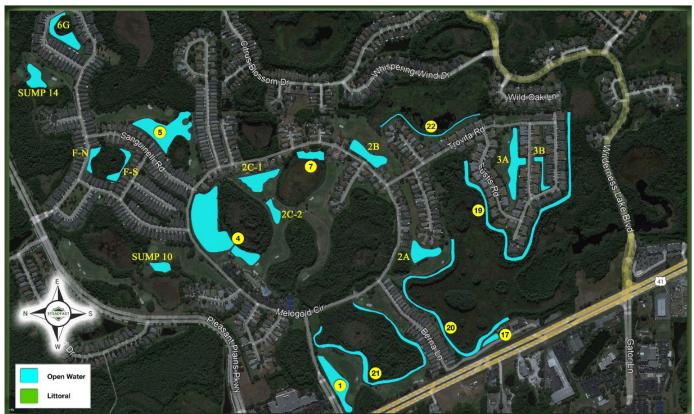

n moderate mounts. The major issue noted on this inspection was algae and nuisance grasses along the shoreline. We will continue on with routine treatment with the goal of eradicating as much of this nuisance vegetation as possible.

#### RECOMMENDATIONS

Continue to treat ponds for algae, administer follow-ups to ponds experiencing extended decay times.

Administer treatments to any nuisance grasses growing along exposed shorelines and within beneficial plants.

Continue to apply treatment to overgrown littoral areas.

Avoid overtreating ponds, to prevent fish kills or toxic blooms.

Stay alert for debris items that find their way to the pond's shore.

Thank you for choosing Steadfast Environmental!

## MAINTENANCE AREA



# THE GROVES CDD

Festive Groves Blvd, Land O' Lakes

Gate Code:



# Tab 2

| 1                                            |                                                                                                                                                                                                                                                                                                |                                                                                                                                                                                                                        |  |  |  |  |
|----------------------------------------------|------------------------------------------------------------------------------------------------------------------------------------------------------------------------------