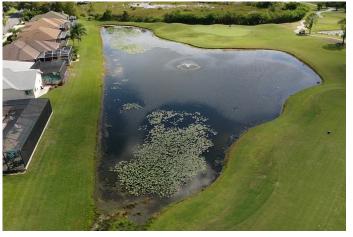

#### **SITE:** 4

Condition:

 Poor Mixed Condition

ondition  $\checkmark$ Improving

#### Comments:

The amount of algae in this cove has decreased and is starting to clear up. Still some present in the cove and around the perimeter of this pond. Routine maintenance and monitoring will occur here.

| 🗙 Clear | Turbid                      | Tannic                                        |                                                                                      |
|---------|-----------------------------|-----------------------------------------------|--------------------------------------------------------------------------------------|
| N/A     | imes Subsurfac              | e Filamentous                                 | <b>X</b> Surface Filamentous                                                         |
|         | Planktoni                   | C                                             | Cyanobacteria                                                                        |
| N/A     | imes Minimal                | Moderate                                      | Substantial                                                                          |
| SPECIE  | S OBSERVE                   | D:                                            |                                                                                      |
| ass     | Pennywort                   | Babytears                                     | Chara                                                                                |
| Slende  | er Spikerush                | Other:                                        |                                                                                      |
|         | N/A<br><b>SPECIE</b><br>ass | Planktoni<br>N/A XMinimal<br>SPECIES OBSERVEI | Planktonic<br>N/A X Minimal Moderate<br>SPECIES OBSERVED:<br>ass Pennywort Babytears |