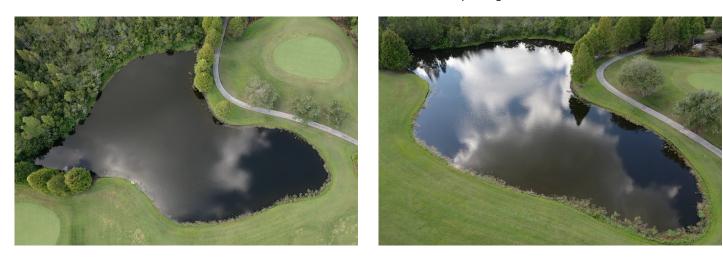

|
|--------------------|-------------|--------------|---------------|------------------------------|
| ALGAE:             | N/A         | Subsurfac    | e Filamentous | <b>X</b> Surface Filamentous |
|                    |             | Planktoni    | с             | Cyanobacteria                |
| GRASSES:           | N/A         | imes Minimal | Moderate      | Substantial                  |
| NUISANCE           | SPECIE      | S OBSERVE    | D:            |                              |
| <b>X</b> Torpedo G | rass        | Pennywort    | Babytears     | Chara                        |
| Hydrilla           | ≻Slende     | er Spikerush | Other:        |                              |

#### SITE: Sump 14

Condition: Excellent √Great Good Poor Mixed Condition √Improving



#### Comments:

The only nuisance species observed in this pond was Torpedo Grass and Slender Spikerush along the shoreline. These grasses will be addressed during the next visit.

| WATER:     | $\mathbf X$ Clear | Turbid           | Tannic        |                     |
|------------|-------------------|------------------|---------------|---------------------|
| ALGAE:     | ×N/A              | Subsurfac        | e Filamentous | Surface Filamentous |
|            |                   | Planktoni        | C             | Cyanobacteria       |
| GRASSES:   | N/A               | <b>X</b> Minimal | Moderate      | Substantial         |
| NUISANCE   | E SPECIE          | ES OBSERVEI      | <u>D:</u>     |                     |
| ★Torpedo ( | Grass             | Pennywort        | Babytears